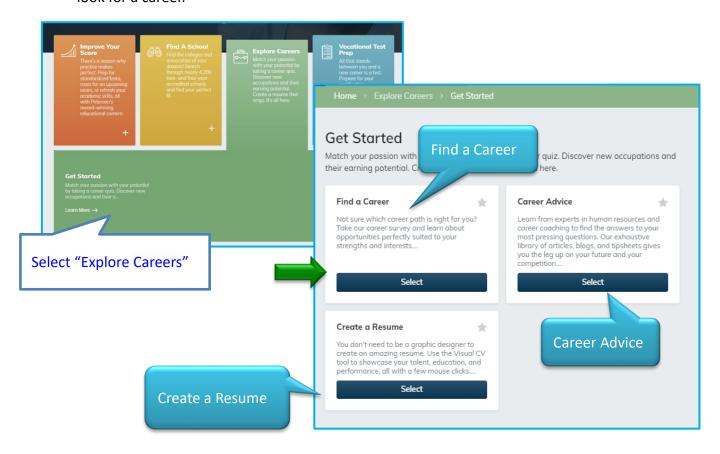

### Preparing for a Career

- The database offers "Find a Career", "Career Advice" and "Create a Resume" to help users look for a career.

#### # Find a Career

#### **# Career Advice**

Virtual Career Library: provides guides for job search, resumes and cover letters, interviews, and more.