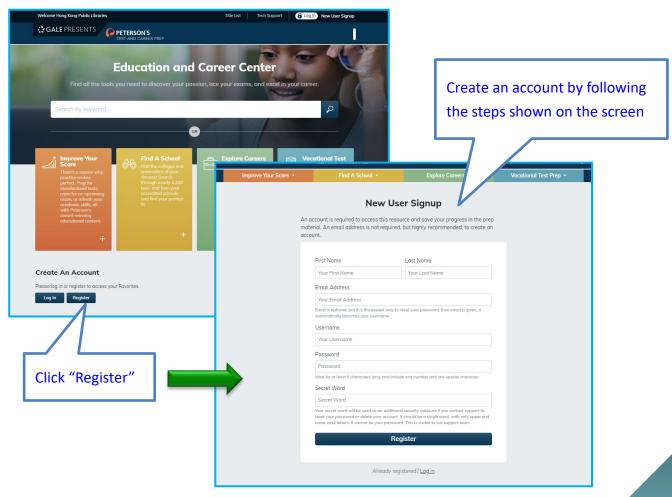

### Creating a free user account

 Sign in to view ebooks, search for schools and scholarships, take practice tests, as well as save your work to finish or review later.