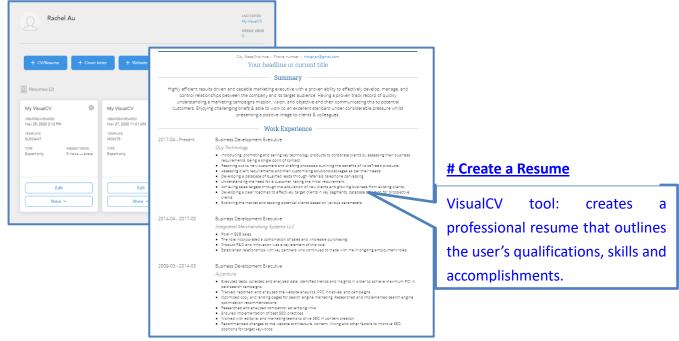

### Preparing for a Career

- The database offers "Find a Career", "Career Advice" and "Create a Resume" to help users look for a career.