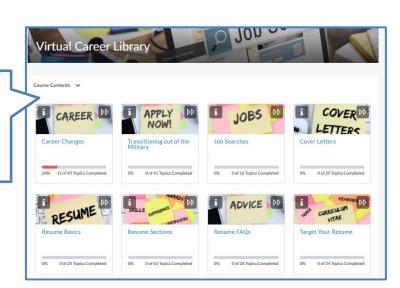

#### **# Career Advice**

Virtual Career Library: provides guides for job search, resumes and cover letters, interviews, and more.