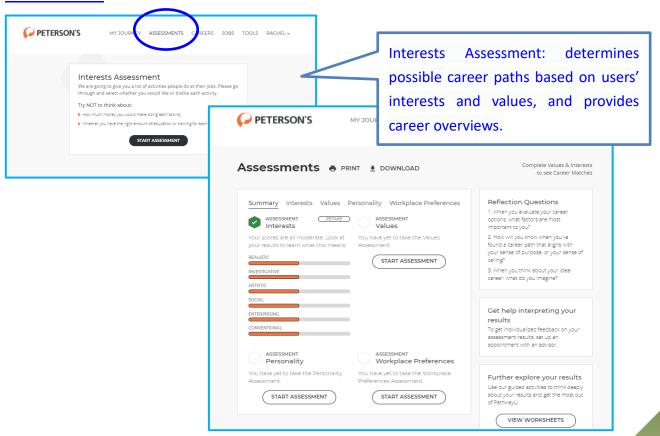

### Preparing for a Career

- The database offers "Find a Career", "Career Advice" and "Create a Resume" to help users look for a career.