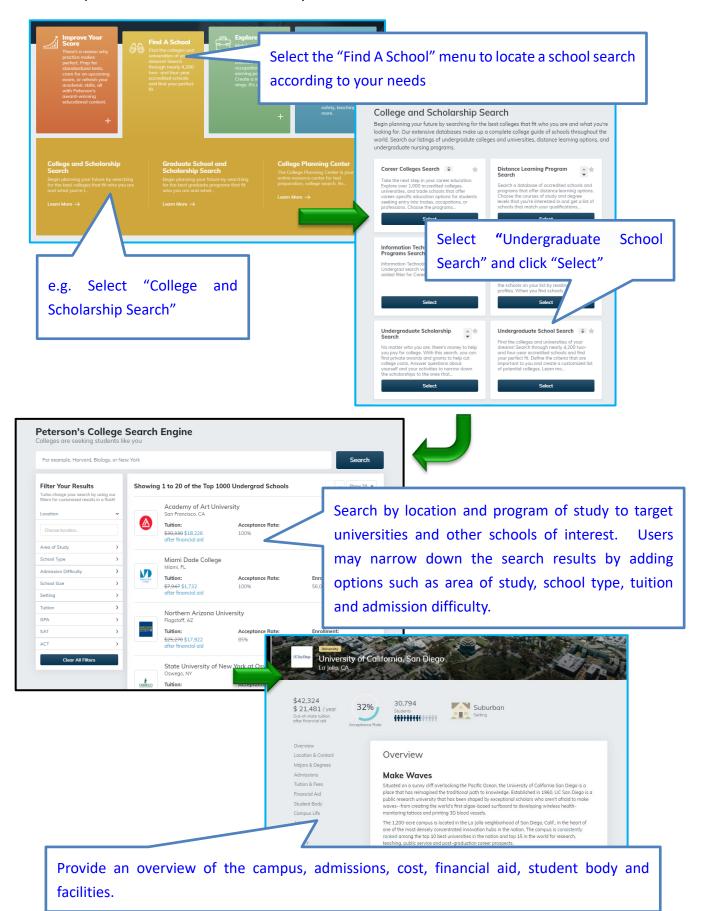

### Searching for Schools

- Specialized school searches identify the best search result to meet users' needs