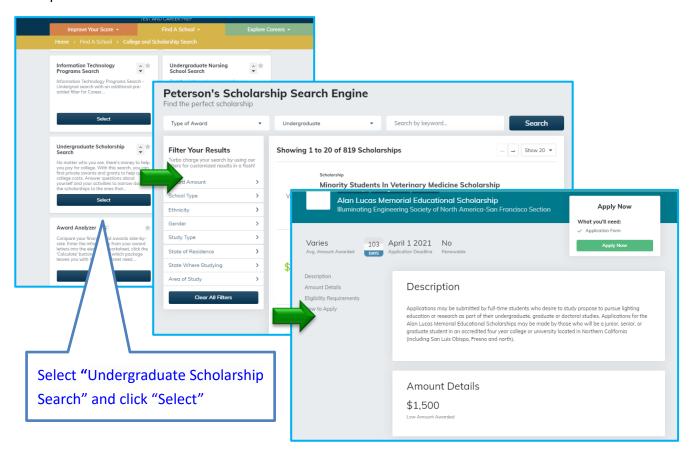

### Searching for Scholarships

- Search for awards by keyword to find available scholarships that match your interests and qualifications