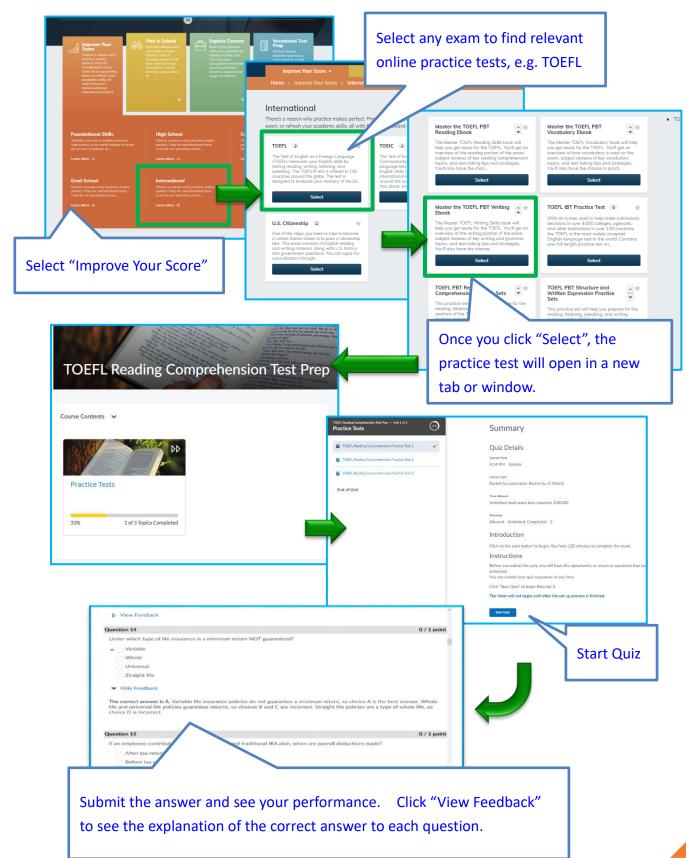

### Taking Online Practice Tests

- Each test offers two or three online practice exams with scoring for multiple choice sections, and sample answers for short answer and essay segments.